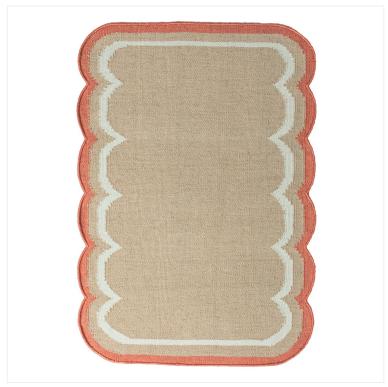

## SCALLOP MAT CORAL

SGJMSMCO \$392.00

Our adorable Scallop Mats are the little sisters of our Scallop Rugs.
Working closely in collaboration with Rug Designer Jennifer Manners, Mary and Nicole wanted to create a smaller sized floor covering that would be the perfect size for proportionally more compact town houses and apartments. Ideal for bathrooms as a bathmat, our mat is equally suitable for beside twin beds in a guest room or a slimmer hallway.

Woven by artisans in India our rugs are crafted from recycled plastic that would otherwise find its way into the ocean or landfill. Woven using renewable energy sources, our rugs are a luxurious yet eco-conscious solution answering the need for hardwearing, stain-resistant and pilling-resistant rugs that are long lasting. The supple yarn has a matt appearance that is indistinguishable from wool, making this rug a great way to use a timeless design in a contemporary way.