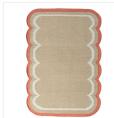

## SCALLOP MAT CORAL

SGJMSMCO \$392.00

Our adorable Scallop Mats are the little sisters of our Scallop Rugs.
Working closely in collaboration with Rug Designer Jennifer Manners, Mary and Nicole wanted to create a smaller sized floor covering that would be the perfect size for proportionally more compact town houses and apartments. Ideal for bathrooms as a bathmat, our mat is equally suitable for beside twin beds in a guest room or a slimmer hallway.

Woven by artisans in India our rugs are crafted from recycled plastic that would otherwise find its way into the ocean or landfill. Woven using renewable energy sources, our rugs are a luxurious yet eco-conscious solution answering the need for hardwearing, stain-resistant and pilling-resistant rugs that are long lasting. The supple yarn has a matt appearance that is indistinguishable from wool, making this rug a great way to use a timeless design in a contemporary way.