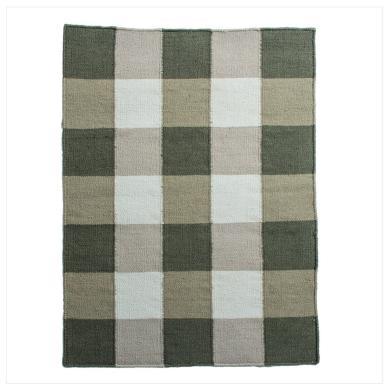

## CHECK MAT MOSS

SGCMMO \$392.00

Our adorable Check Mats are the baby sisters of our Check Rugs.
Working closely in collaboration with Rug Designer Jennifer Manners, Mary and Nicole wanted to create a smaller sized floorcovering that would be the perfect size for proportionally more compact town houses and apartments. Ideal for bathrooms as a bathmat, our mat is equally suitable for beside twin beds in a guest room or a slimmer hallway.

Woven by artisans in India our rugs are crafted from recycled plastic that would otherwise find its way into the ocean or landfill. Woven using renewable energy sources, our rugs are a luxurious yet eco-conscious solution answering the need for hardwearing, stain-resistant and pilling-resistant rugs that are long lasting. The supple yarn has a matt appearance that is indistinguishable from wool, making this rug a great way to use a timeless design in a contemporary way.